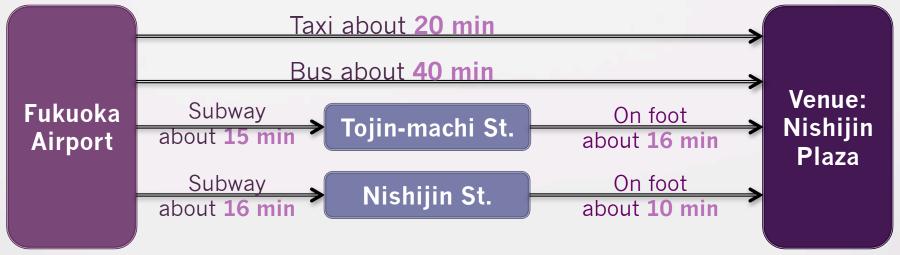

## Access to Venue

| Type   | Typical Charge |
|--------|----------------|
| Bus    | 420 JPY        |
| Subway | 290 JPY        |
| Taxi   | 4,000 JPY      |
| other  | 420 JPY        |