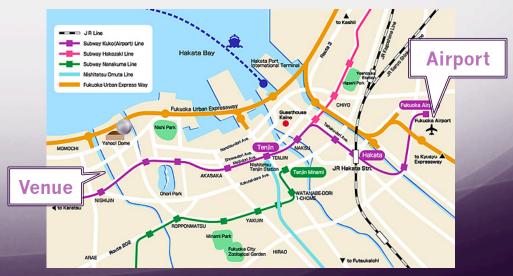

## Schedule

- PQC Workshop
  - February 24-26, 2016
  - Venue: Kyushu University Nishijin Plaza

- Winter school
  - February 22-23, 2016
  - Venue: Kyushu University Nishijin Plaza

## Access to Venue

| Type   | Typical Charge |
|--------|----------------|
| Bus    | 420 JPY        |
| Subway | 290 JPY        |
| Taxi   | 4,000 JPY      |
| other  | 420 JPY        |